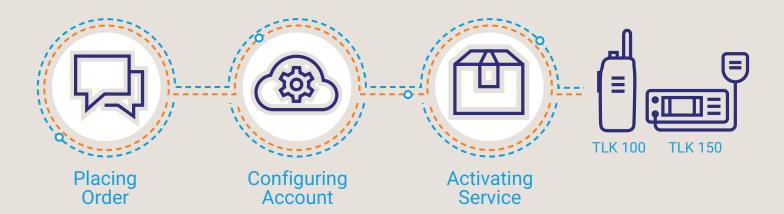

# Your path to Nationwide\* PTT

Place your order, get your radio and start talking

Opening an account and placing an order are simple and quick:

- Create account
- Select subscription plan
- Provide billing information

Configure your account and team settings from any computer or smartphone:

- Add / modify users
- Create / assign talkgroups

Activating your TLK 100:

- Scan QR code behind battery
- Follow wizard
- Power on device

Activating your TLK 150:

- Install your TLK 150 into a vehicle
- Power on device and PTT