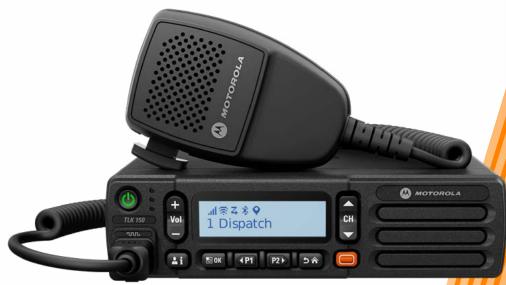

### **TLK 150 Mobile Two-Way Radio**

### Operate safely in vehicles

Use the one button PTT microphone or take advantage a variety of hands free accessories to operate safely on the road and stay within Federal Motor Carrier Safety Administration (FMCSA) regulations for driver distraction.

### High quality audio

Hear conversations clearly while on the road, no matter if communication is held through the compact microphone, visor microphone or external speaker.

### **Compact design**

Small enough to mount over, in or under the dashboard. Extend the value of your previous purchases by using Motorola Solutions XPR 2500 mounting kits.